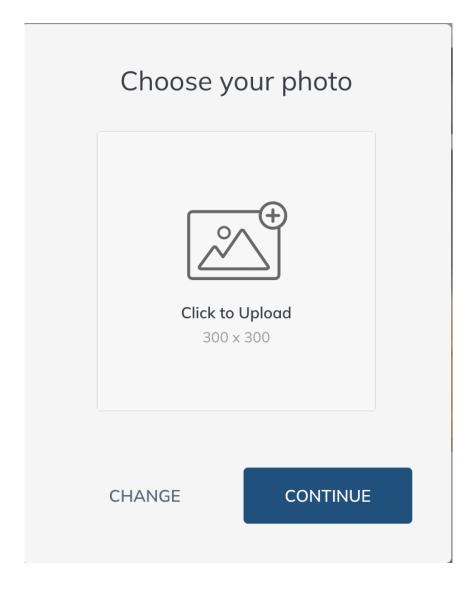

Choose a photo and fill out your profile information.

Complete the suggestion cards to finish personalizing your fundraiser.

We recommend including a photo, your story, and starting your fundraiser with your own donation.