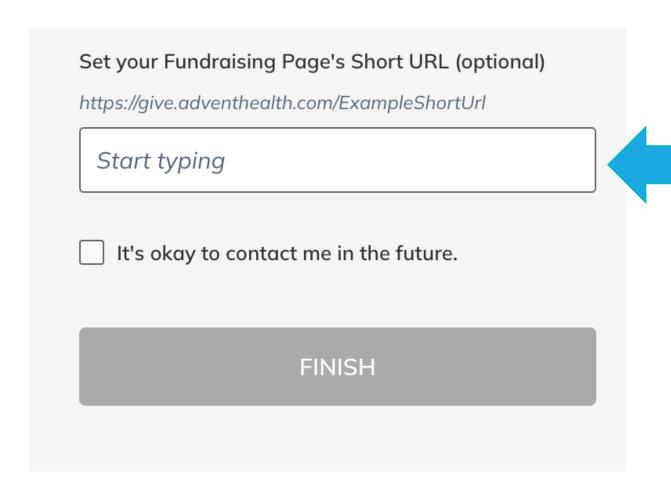

Create your own short link to share with your community.

| Set your    | Fundraising Page's Short URL (optional) |
|-------------|-----------------------------------------|
| https://giv | e.adventhealth.com/ExampleShortUrl      |
| Start t     | yping                                   |
| ☐ It's o    | kay to contact me in the future.        |
|             |                                         |
|             | FINISH                                  |

#### **STEP THREE:** Share your fundraiser

OR you can use the custom short link to share with your friends and family.