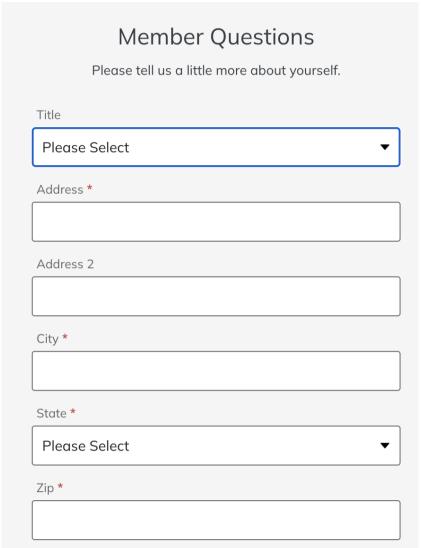

Choose a photo and fill out your profile information.

Complete the suggestion cards to finish personalizing your fundraiser.

We recommend including a photo, your story, and starting your fundraiser with your own donation.