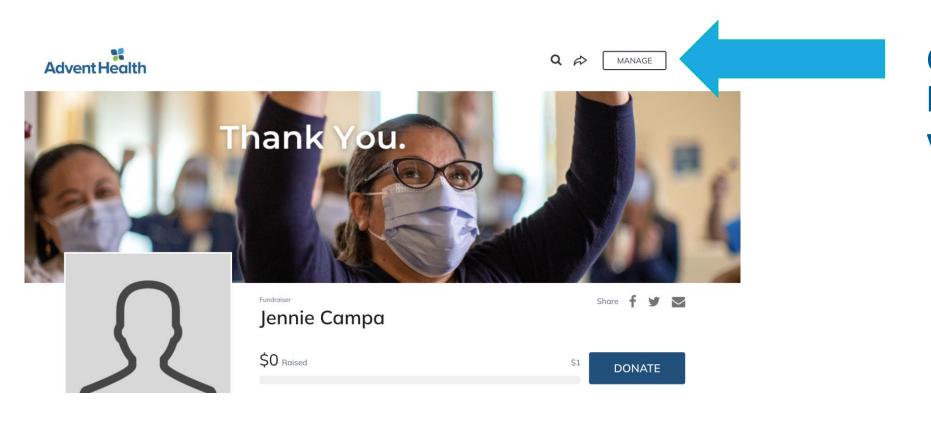

#### How do I join?

**STEP ONE:** Register for your Fundraiser - Complete

STEP TWO: Personalize

your Fundraiser

**STEP THREE:** Share your

**Fundraiser** 

Click "manage" to begin personalizing your fundraiser.