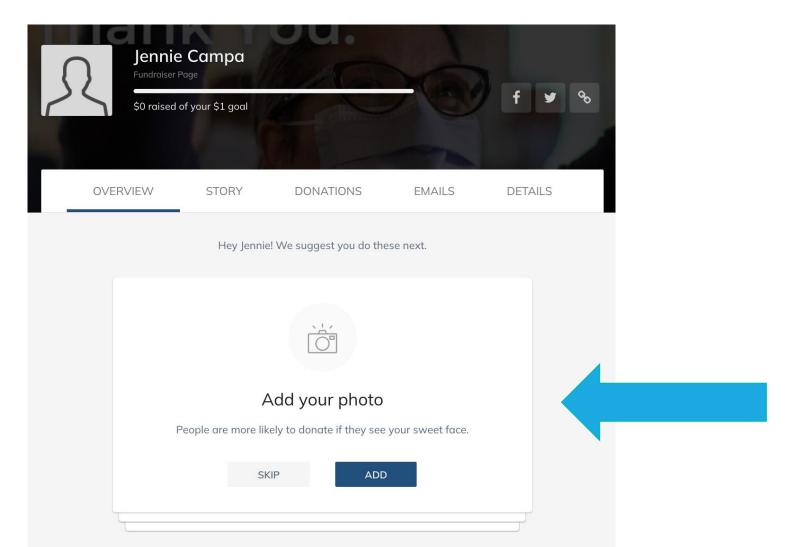

Choose a photo and fill out your profile information.

Complete the suggestion cards to finish personalizing your fundraiser.

We recommend including a photo, your story, and starting your fundraiser with your own donation.