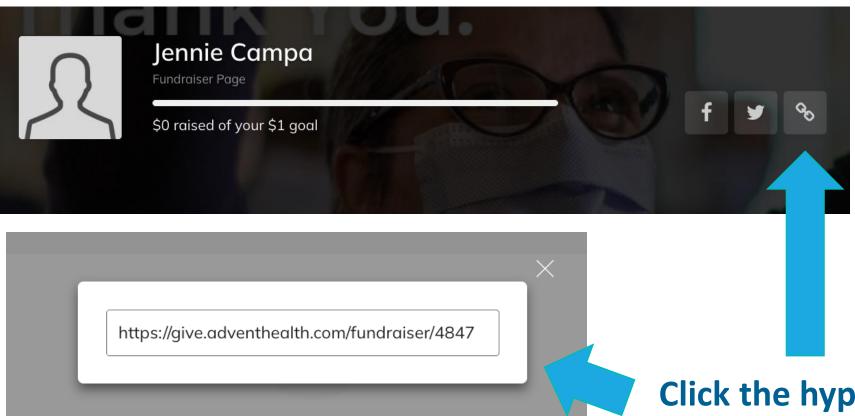

### **STEP THREE:** Share your fundraiser

Click the hyperlink icon to access the custom link for your fundraiser and select "copy"