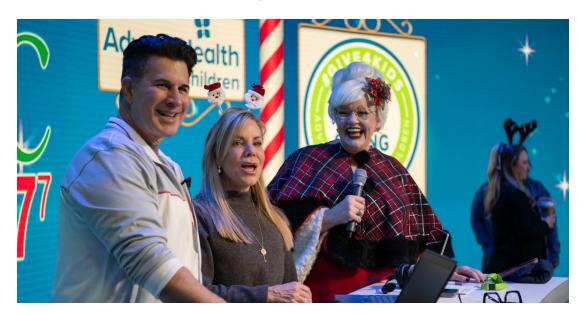

### Golden Gala XLII

AdventHealth Golden Gala XLII was a remarkable celebration of the human spirit. Friends and supporters of AdventHealth gathered at Dr. Phillips Center for the Performing Arts on Nov. 19, 2023, and heard from AdventHealth leaders, Randy Haffner, President/CEO AdventHealth Florida and Brian Adams, President/CEO AdventHealth Central Florida Division who shared highlights of the latest philanthropic achievement was only made possible through dedicated supporters like you, who embody generosity as a way of living.

An inspiring **\$100,000 gift** from Executive Board Chair Brea Weiss and her husband, Al, set the stage for an unforgettable performance by award winning musician, Sting.

Golden Gala XLII raised more than **\$1.5 million** to support AdventHealth programs and services, impacting countless lives in our community and reflecting the human spirit within each of us.