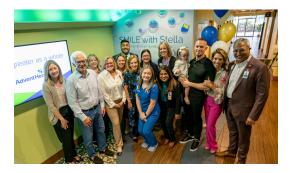

#### ON THE COVER

The SMILE with Stella Tremonti Down Syndrome Clinic opened in 2023, and is the first lifespan Down syndrome program in the Southeast. The clinic was named in honor of Mark and Victoria Tremonti's daughter, and was made possible thanks to the significant philanthropic investment of several incredible donors. Read more about this effort on pages 8-9.

### New AdventHealth for Children program will be the First Lifespan Down Syndrome Program in the Southeast

The SMILE with Stella Tremonti Down Syndrome Clinic is named after the daughter of Creed guitarist and Alter Bridge singer, Mark Tremonti, and is the first lifespan Down syndrome program in the Southeastern United States. This program fills a crucial gap for some of the estimated 200,000 people in the U.S. with Down syndrome allowing more children, adults and families to access comprehensive, world-class medical care.

#### Making a Difference for Children and Families

AdventHealth for Children created this nationally leading, comprehensive program thanks to the combined philanthropic efforts of our partners, including the National Down Syndrome Society (NDSS), the Down Syndrome Association of Central Florida (DSACF), Mark and Victoria Tremonti, AdventHealth for Children Foundation Board members, Kimberly and John Ehrhard, and 14 Founding donors.