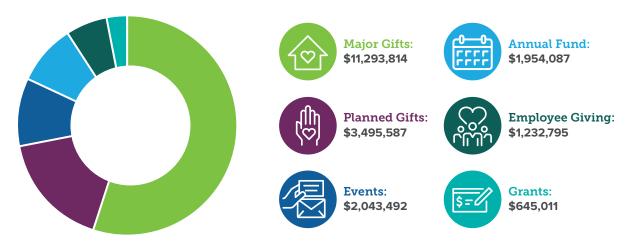

### Gifts by Source

## **Total Raised: \$20,664,787**

- 1. Peds Cath Lab Opening | \$1.3M for Pediatric Oncology
- 2. Lady Track Shack | \$30K for Breast Cancer
- 3. GR8 to DON8 | \$144.7K for Transplant Patients
- 4. Tremonti Sings Sinatra | \$162K for AdventHealth for Children
- 5. Laurie and Larry Tobin | \$50K for Transplant Care
- 6. Transplant Picnic | \$3.5K for Transplant Care
- 7. Brasfield and Gorrie | Multi-Year Pledge to AdventHealth
- 8. Melissa's Race |\$100K for Brain Cancer Research
- 9. Clays4Heart | \$120K for Trina Hidalgo Heart Care Center
- 10. Confocal Microscope | \$750K for AdventHealth Cancer Institute
- 11. Andrews Family | \$50K for Cardiac Rehab
- 12. Bob and Helen Cairns | \$1.8M for Diabetes Care
- 13. Sk8toElimin8 Cancer | \$13K for Cancer Research
- 14. Orlando Magic Youth Foundation | \$55K for Healthy Weight and Wellness Program
- 15. Mario Kart Tournament | \$8K for Cancer Research
- 16. Dunkin Prom | \$25K for AdventHealth for Children
- 17. Anonymous | \$50K for Child Life Program
- 18. Mardian J. Blair Endowed Chair | \$1M+ for Neuroscience Research
- 19. David and Judy Jang | \$40K for West Lakes Early Learning Center
- 20. Christopher K. Glanz Endowed Chair | \$2.5M for Cancer Research
- 21. Enchantment Ball | \$37K for AdventHealth for Children
- 22. Day of Giving | \$40K for Patient Financial Assistance
- 23. Parapiglia Family | \$300K for Cardio and Diabetes