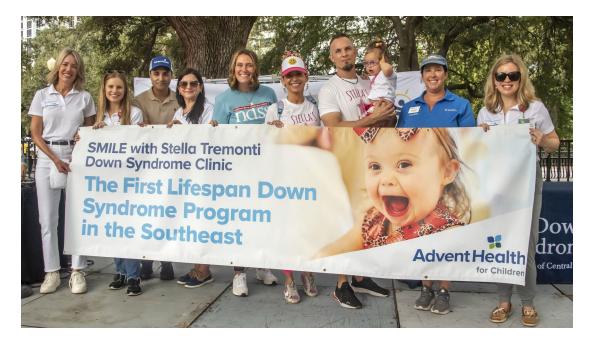

#### ON THE COVER

The SMILE with Stella Tremonti Down Syndrome Clinic opened in 2023, and is the first lifespan Down syndrome program in the Southeast. The clinic was named in honor of Mark and Victoria Tremonti's daughter, and was made possible thanks to the significant philanthropic investment of several incredible donors. Read more about this effort on pages 8-9.

### New AdventHealth for Children program will be the First Lifespan Down Syndrome Program in the Southeast

The SMILE with Stella Tremonti Down Syndrome Clinic is named after the daughter of Creed guitarist and Alter Bridge singer, Mark Tremonti, and is the first lifespan Down syndrome program in the Southeastern United States. This program fills a crucial gap for some of the estimated 200,000 people in the U.S. with Down syndrome allowing more children, adults and families to access comprehensive, world-class medical care.

"After we found out our daughter would be born with Down syndrome, like most

The Tremonti family at the clinic's launch on October 17. The event was featured in local and national media, including the front page of the Orlando Sentinel.

to provide services through the SMILE with Stella Tremonti Down Syndrome Clinic

parents I was afraid, I didn't know what to expect. But it immediately became my family's mission to raise awareness and support for the Down syndrome community," said Mark Tremonti. "My dream for this clinic is for people to come from around the country or even from around the world because it's the best and most comprehensive place for individuals with Down syndrome."