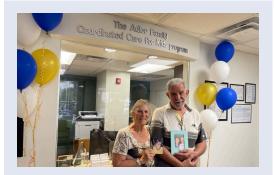

Tom Galvagni and Marjorie Bannish recently made a **\$40,000 gift** to support the Adler Family Coordinated Care for Kids Clinic (CCK) at AdventHealth for Children. The gift stems from a deeply personal connection to their neighbor, Joe Jefcik whose son Brian, faced complex health issues throughout his life. Brian was under the care of AdventHealth for Children. Brian not only survived, but thrived in his 24 years of life, ultimately graduating from college — a testament to the transformative impact of whole person care.

When Joe passed, he left his estate in the hands of Tom and Marjorie. His only request was that they make a sizable donation to the Children's hospital for caring for Brian. In remembrance of their dear neighbor and friend, Tom and Marjorie also made a planned gift by designating a portion of their home's value to support the complex care clinic in their estate.