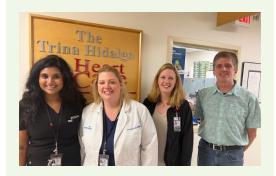

In 2008, Kirk Gagnon's father was rushed to AdventHealth after experiencing a life-threatening cardiac emergency while vacationing in Orlando. He underwent two critical surgeries — quintuple (5x) bypass and carotid artery performed by Dr. Jorge Suarez, whose expertise and swift action saved his life. To Kirk's immense relief, his family also received patient financial assistance that covered all medical expenses — a gesture of support that alleviated the burden during a harrowing crisis.

Fifteen years later, following his father's passing, Kirk was determined to honor his father's legacy as well as express his gratitude for the exceptional care his father had received at AdventHealth. Kirk made a **\$50,000 planned gift** to support the Trina Hidalgo Heart Care Center which assists underserved patients, mirroring the compassionate assistance Kirk's family received.