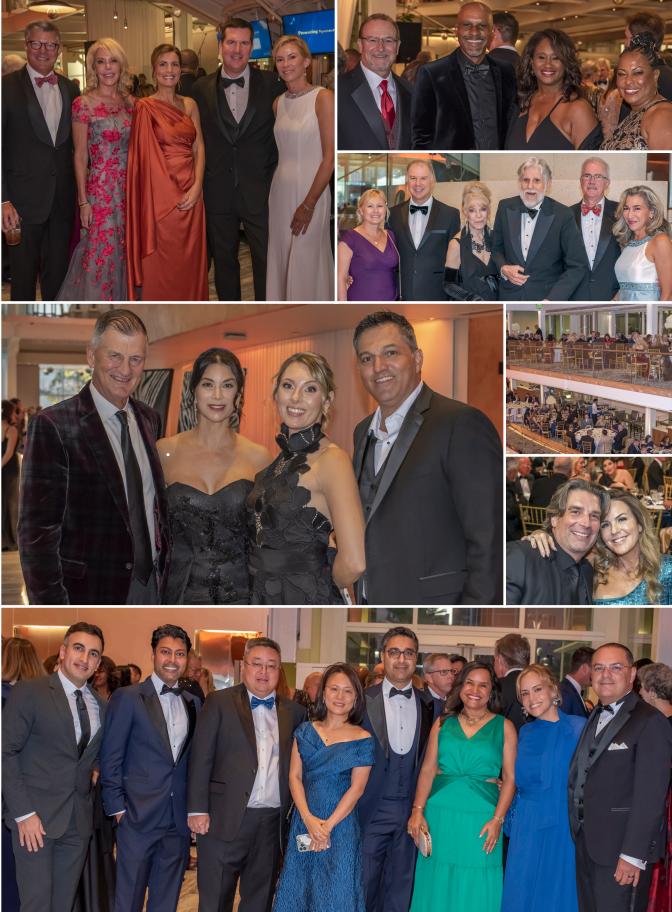

### Golden Gala XLII

AdventHealth Golden Gala XLII was a remarkable celebration of the human spirit. Friends and supporters of AdventHealth gathered at Dr. Phillips Center for the Performing Arts on Nov. 19, 2023, and heard from AdventHealth leaders, Randy Haffner, President/CEO AdventHealth Florida and Brian Adams, President/CEO AdventHealth Central Florida Division who shared highlights of the latest philanthropic achievement was only made possible through dedicated supporters like you, who embody generosity as a way of living.

Lee Alexander was recognized for her role as the Golden Gala XLII Chair by President of AdventHealth Foundation Central Florida, David Collis, who thanked her for her many years of service. Lee, along with the

#### FI RAISED \$1.5M+ for AdventHealth programs and services

AdventHealth Circle of Friends, spent untold hours planning, collecting auction items and numerous other tasks to ensure the event's success.

An inspiring **\$100,000 gift** from Executive Board Chair Brea Weiss and her husband, Al, set the stage for an unforgettable performance by award winning musician, Sting.

Golden Gala XLII raised more than **\$1.5 million** to support AdventHealth programs and services, impacting countless lives in our community and reflecting the human spirit within each of us.