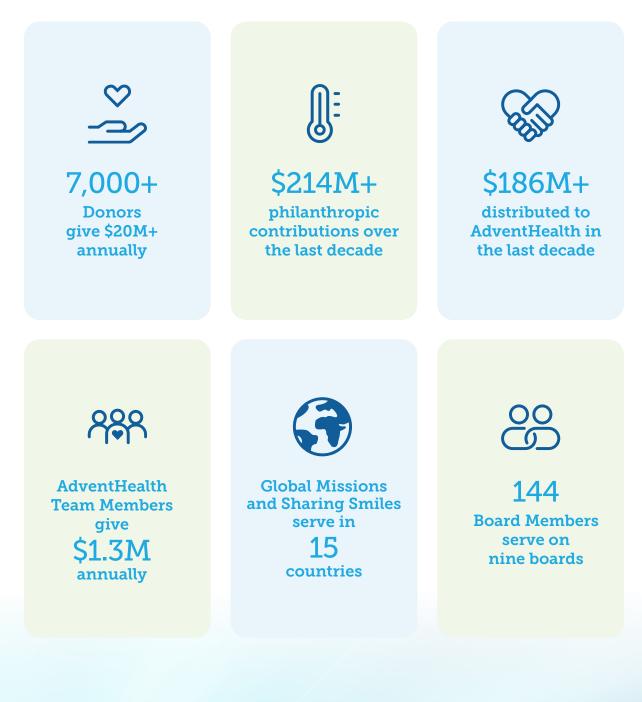

### Meet Our Team

Dear AdventHealth Family,

Your inspiring support of AdventHealth's mission helped us raise an impressive **\$20.6 million** in 2023. Your generosity has advanced whole-person care across Central Florida and I am deeply grateful for your commitment to our mission of health and healing.

#### **Clay Shoot**

Our 22nd Annual Sporting Clay Shoot was a sold-out event. **277 shooters helped raise \$110,000** for the future doctors, nurses and clinical staff attending AdventHealth University in addition to impacting various programs and services at AdventHealth.

RAISED \$110,000 for Future Caregivers