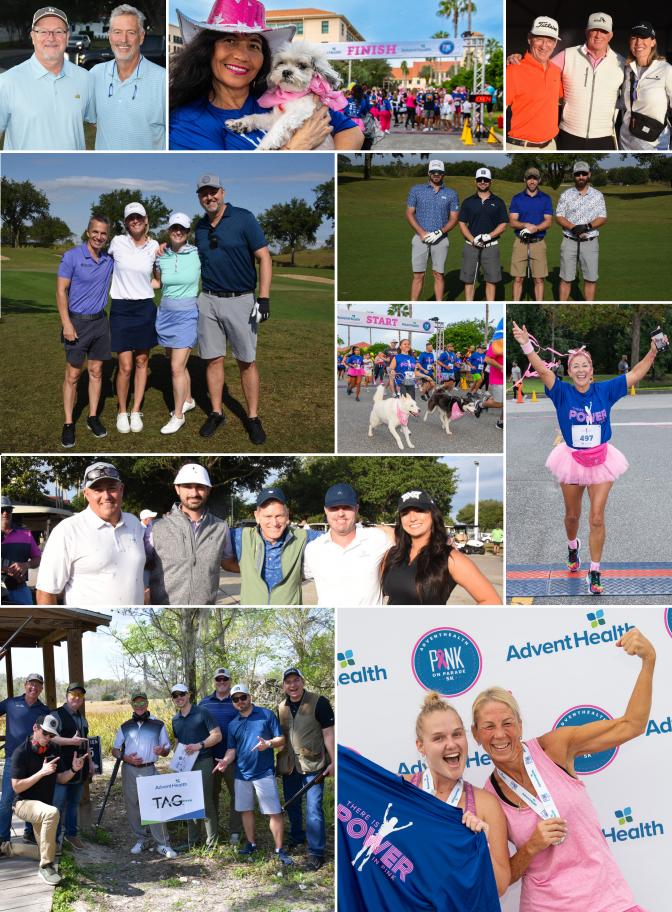

#### **Clay Shoot**

Our 22nd Annual Sporting Clay Shoot was a sold-out event. **277 shooters helped raise \$110,000** for the future doctors, nurses and clinical staff attending AdventHealth University in addition to impacting various programs and services at AdventHealth.

RAISED \$110,000 for Future Caregivers

#### Pink On Parade

Breast cancer survivors and families rallied on October 8, for the 11th Annual AdventHealth Pink on Parade 5K to showcase the POWER in pink. It was a celebration and renewal of hope for the brave individuals in our community battling breast cancer, survivors who have won their fight and those who shine on through their loved ones.

Fundraising efforts achieved a record **\$150,000** to support early detection screenings, research, wellness and lifestyle

**RAISED \$150,000** for Breast Cancer

resources and survivorship education programs. The greater community witnessed that there is truly POWER in pink.

#### **Golf Classic**

More than 200 community partners and AdventHealth leaders came together at Reunion Resort and Golf Club on April 14, to support patients and families. Collective efforts helped **raise over \$95,000** to support the health care journey of our community.