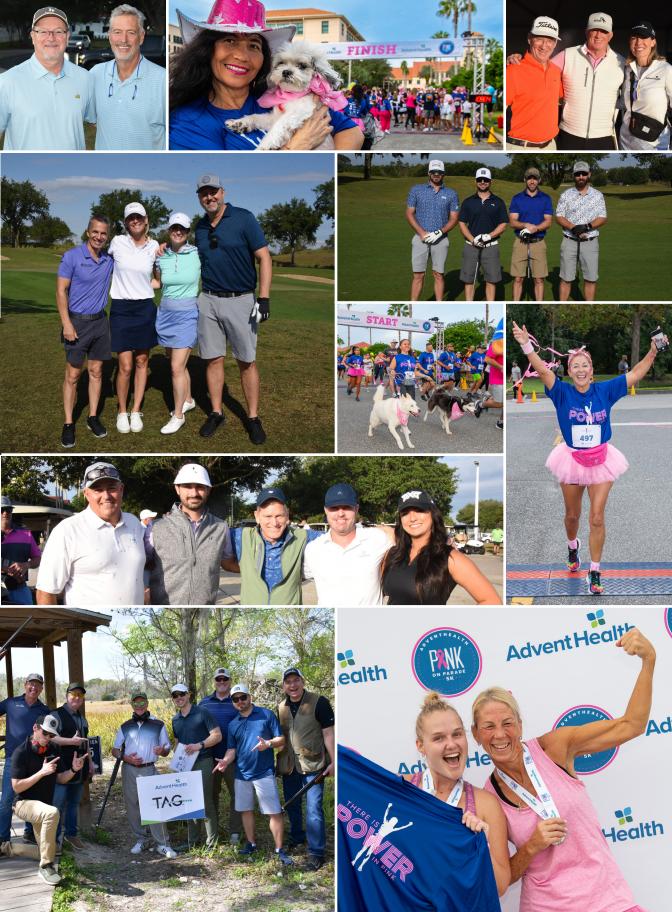

#### **Clay Shoot**

Our 22nd Annual Sporting Clay Shoot was a sold-out event. 277 shooters helped raise \$110,000 for the future doctors, nurses and clinical staff attending AdventHealth University in addition to impacting various programs and services at AdventHealth

#### Pink On Parade

Breast cancer survivors and families rallied on October 8, for the 11th Annual AdventHealth Pink on Parade 5K to showcase the POWER in pink. It was a celebration and renewal of hope for the brave individuals in our community battling breast cancer, survivors who have won their fight and those who shine on through their loved ones.

Fundraising efforts achieved a record **\$150,000** to support early detection screenings, research, wellness and lifestyle

resources and survivorship education programs. The greater community witnessed that there is truly POWER in pink.

#### **Golf Classic**

More than 200 community partners and AdventHealth leaders came together at Reunion Resort and Golf Club on April 14, to support patients and families. Collective efforts helped raise over \$95,000 to support the health care journey of our community.