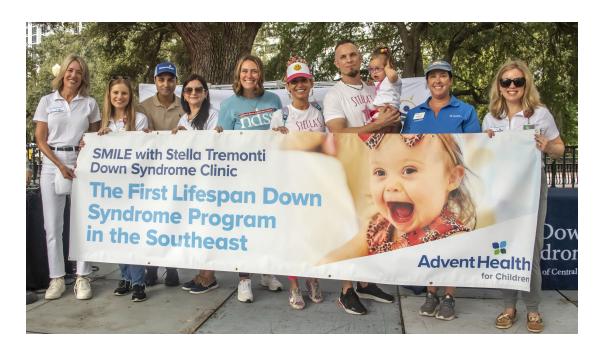

#### ON THE COVER

The SMILE with Stella Tremonti Down Syndrome Clinic opened in 2023, and is the first lifespan Down syndrome program in the Southeast. The clinic was named in honor of Mark and Victoria Tremonti's daughter, and was made possible thanks to the significant philanthropic investment of several incredible donors. Read more about this effort on pages 8-9.

# New AdventHealth for Children program will be the First Lifespan Down Syndrome Program in the Southeast

The SMILE with Stella Tremonti Down Syndrome Clinic is named after the daughter of Creed guitarist and Alter Bridge singer, Mark Tremonti, and is the first lifespan Down syndrome program in the Southeastern United States. This program fills a crucial gap for some of the estimated 200,000 people in the U.S. with Down syndrome allowing more children, adults and families to access comprehensive. world-class medical care.