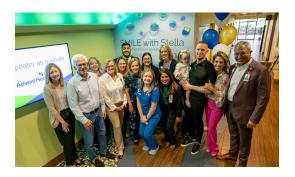

#### ON THE COVER

The SMILE with Stella Tremonti Down Syndrome Clinic opened in 2023, and is the first lifespan Down syndrome program in the Southeast. The clinic was named in honor of Mark and Victoria Tremonti's daughter, and was made possible thanks to the significant philanthropic investment of several incredible donors. Read more about this effort on pages 8-9.

# New AdventHealth for Children program will be the First Lifespan Down Syndrome Program in the Southeast

The SMILE with Stella Tremonti Down Syndrome Clinic is named after the daughter of Creed guitarist and Alter Bridge singer, Mark Tremonti, and is the first lifespan Down syndrome program in the Southeastern United States. This program fills a crucial gap for some of the estimated 200,000 people in the U.S. with Down syndrome allowing more children, adults and families to access comprehensive. world-class medical care.

In March 2024, a special event unveiling a donor wall with the names of the Founding Members of the Stella Tremonti Down Syndrome Clinic was held at the complex care clinic on Princeton Road in Orlando. The names are displayed in honor of the shared vision that began with the Tremonti's love for Stella.