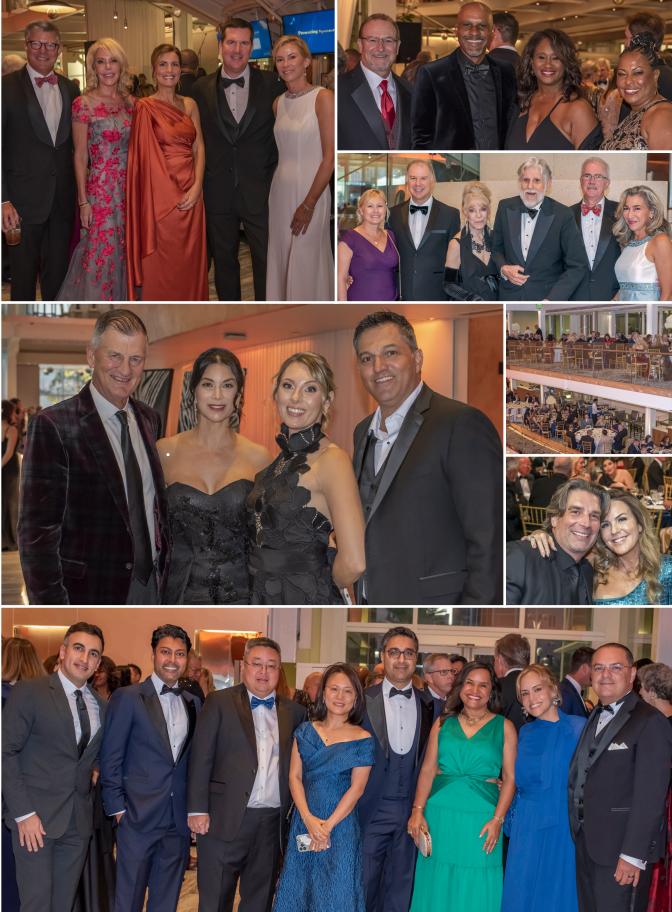

## Golden Gala XLII

AdventHealth Golden Gala XLII was a remarkable celebration of the human spirit. Friends and supporters of AdventHealth gathered at Dr. Phillips Center for the Performing Arts on Nov. 19, 2023, and heard from AdventHealth leaders, Randy Haffner, President/CEO AdventHealth Florida and Brian Adams, President/CEO AdventHealth Central Florida Division who shared highlights of the latest philanthropic achievements of AdventHealth. Each achievement was only made possible through dedicated supporters like you, who embody generosity as a way of living.

Lee Alexander was recognized for her role as the Golden Gala XLII Chair by President of AdventHealth Foundation Central Florida. David Collis, who thanked her for her many years of service. Lee, along with the

# RAISED \$1.5M+ for AdventHealth programs and services

AdventHealth Circle of Friends, spent untold hours planning, collecting auction items and numerous other tasks to ensure the event's success.

An inspiring \$100,000 gift from Executive Board Chair Brea Weiss and her husband, Al, set the stage for an unforgettable performance by award winning musician. Stina.

Golden Gala XLII raised more than **\$1.5** million to support AdventHealth programs and services, impacting countless lives in our community and reflecting the human spirit within each of us.