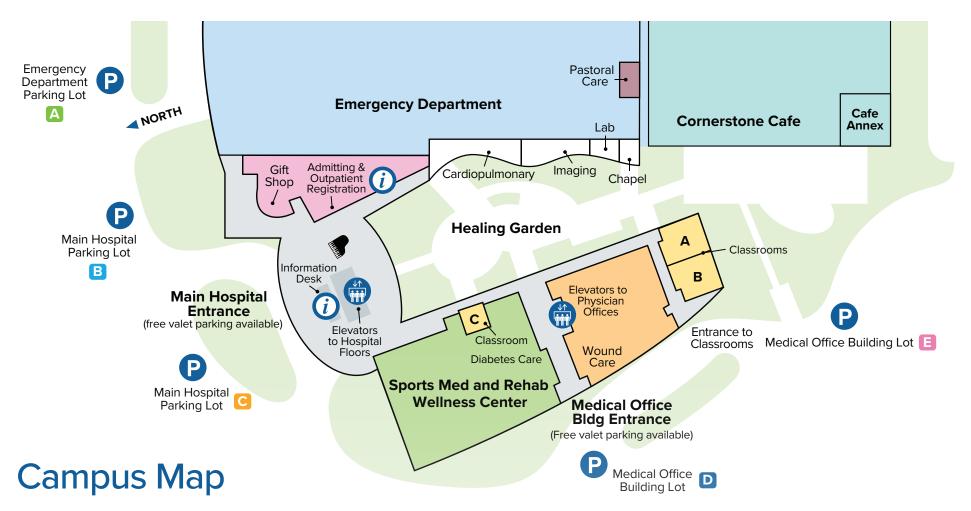

### **2nd Floor**

Ambulatory Surgical Unit G.I. Services Pre-Admit Testing Surgical Services

#### **3rd Floor**

Cardiovascular Institute

### **4th Floor**

BirthCare Center Neonatal Intensive Care Unit (NICU) Pediatrics

#### 5th Floor

Intensive Care Unit (ICU) Case Management

#### 6th Floor

Medical Progressive Care Unit (MPCU)

# 7th Floor

Nursing Administration Surgical Progressive Care Unit (SPCU)

# 8th Floor

Employee Health Human Resources Oncology Orthopedics Surgical Nursing Unit (SNU)

### **9th Floor**

Clinical Decision Unit (CDU) Clinical Effectiveness

301 Memorial Medical Pkwy., Daytona Beach, FL 32117 | AdventHealthDaytonaBeach.com | 386-231-6000

# **10th Floor** Education Department

Medical Care Unit (MCU)

**11th Floor** Long Term Acute Care Hospital

# 12th Fl