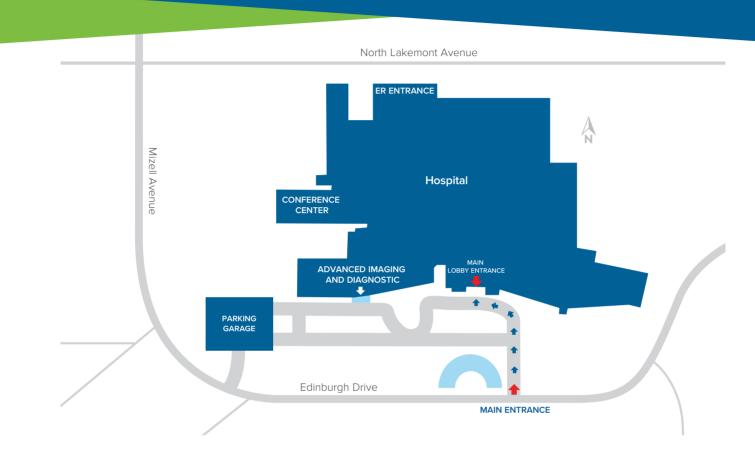

#### From the south/downtown Orlando:

- Take I-4 east toward downtown Orlando.
- Take Exit 87 onto Fairbanks Avenue.
- Turn right onto West Fairbanks Avenue and head east (Fairbanks Avenue will turn into East Osceola Avenue, which turns into Brewer Avenue, which turns into Aloma Avenue).
- In 3.5 miles, turn right onto North Lakemont Avenue.
- Turn left onto Mizell Avenue, which will turn into Edinburgh Drive.
- The hospital entrance will be on your left.

### From the north:

- Take I-4 west toward Orlando.
  Take Exit 87 onto Fairbanks Avenue.
- Turn left onto West Fairbanks Avenue and head east (Fairbanks Avenue will turn into East Osceola Avenue, which turns into
  - Brewer Avenue, which turns into Aloma Avenue).
- In 3.5 miles, turn right onto North Lakemont Avenue.
- Turn left onto Mizell Avenue, which will turn into Edinburgh Drive.
- The hospital entrance will be on your left.

## From the east/University of Central Florida:

- From the University of Central Florida campus, turn left onto University Boulevard and head west.
- Turn right onto North Goldenrod Road (North Goldenrod Rd. will turn into North Palmetto Avenue)
- Turn left onto Aloma Avenue.
- Turn left onto Lakemont Avenue.
- Turn left onto Mizell Avenue, which will turn into Edinburgh Drive.
- The hospital entrance will be on your left.

### From the west:

- Take FL-408 east toward downtown Orlando.
- Take Exit 10B to merge onto I-4 east toward Daytona Beach.
- Take Exit 87 onto Fairbanks Avenue.
- Turn right onto West Fairbanks Avenue and head east (Fairbanks Avenue will turn into East Osceola Avenue, which turns into Brewer Avenue, which turns into Aloma Avenue).
- In 3.5 miles, turn right onto North Lakemont Avenue.
- Turn left onto Mizell Avenue, which will turn into Edinburgh Drive.
- The hospital entrance will be on your left.