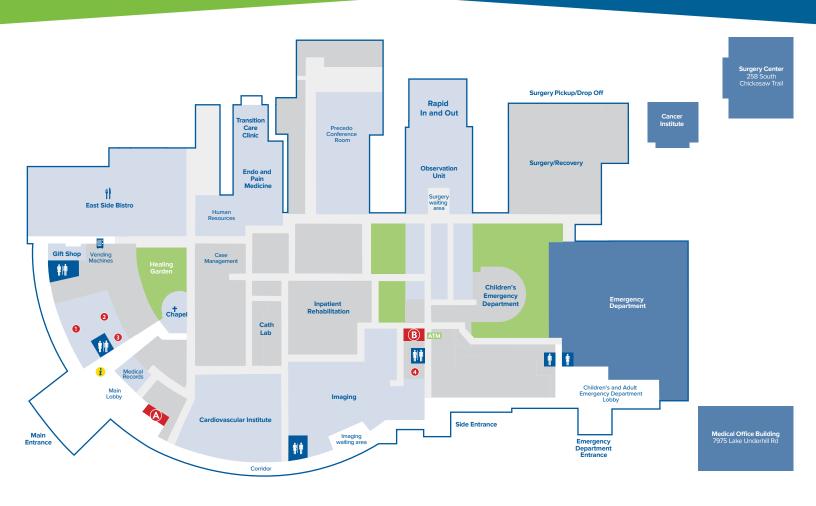

# AdventHealth East Orlando Map

## Visiting Hours:

Mon – Fri: 8:00 am – 9:00 pm Sat – Sun: 8:00 am – 8:00 pm

#### East Side Bistro Hours:

6:45 am - 8:00 pm (Mon - Fri) 7:00 am - 7:00 pm (Sat - Sun) Breakfast: 6:45 am - 10:00 am Lunch: 11:00 am - 2:00 pm Dinner: 5:00 - 8:00 pm (weekdays)

5:00 – 8:00 pm (weekdays)

## Gift Shop Hours:

Mon-Thurs: 7:00 am - 8:00 pm

Fri: 7:00 am – 4:00 pm

Sat: Closed

Sun: 12:00 - 6:00 pm

### Pastoral Care Hours:

 $Mon-Thurs: 8:00 \ am-4:00 \ pm$ 

Fri: 8:00 am - 12: 00 pm

Sat - Sun: Closed

During all other hours and on weekends, please go to the concierge desk and a Chaplain will be paged

#### KEY:

**Out-Patient Registration** 

**Pre-Admission Services** 

Outpatient Laboratory

AdventHealth Credit Union

ATM

Elevators Information

Restrooms

Food

Vending