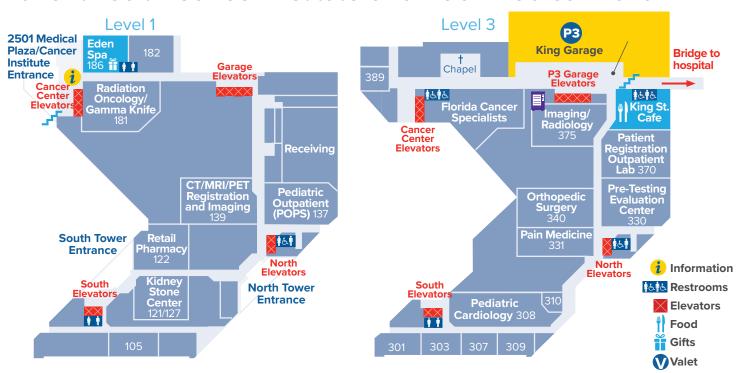

# AdventHealth Cancer Institute and 2501 Medical Plaza

| LEV   | EL 1 EI                                                      | LEVATOR  |
|-------|--------------------------------------------------------------|----------|
| 101   | Brachytherapy                                                | South    |
| 121/1 | 27 Kidney Stone Center                                       | South    |
| 122   | Pharmacy                                                     | South    |
| 137   | Pediatric<br>Outpatient (POPS)                               | North    |
| 139   | CT/MRI/PET Registration<br>Imaging MEG Lab                   | n North  |
| 181   | Radiation Oncology/                                          |          |
|       | Gamma Knife                                                  | Cancer   |
| 182   | Conference Room                                              | Cancer   |
| 186   | Eden Spa                                                     | Cancer   |
| LEV   | EL 2 EI                                                      | LEVATOR  |
| 200   | Advanced Pediatric<br>Surgical Specialists                   | South    |
| 201   | Center for Surgical<br>Oncology                              | South    |
| 209   | Pediatric and Adult<br>Congenital Cardiology                 |          |
| 235   | Employee Clinic<br>Internal Medicine<br>Medicine Specialists | North    |
| 240   | Urogynecology Center for Women                               | North    |
| 255   | Pediatric Clinical<br>Research                               | Cancer   |
| 283   | Oncology Support & Education Services                        | Cancer   |
| 286   | Neuro-Oncology                                               | Cancer   |
| 287   | Cancer Resource Library                                      | y Cancer |
| 289   | Cancer Institute Administration                              | Cancer   |
|       |                                                              |          |

| LEV  | EL 3                                        | ELE   | VATOR         |
|------|---------------------------------------------|-------|---------------|
| King | St. Café                                    | P3    | Garage        |
| 301  | General Pediatric                           |       | South         |
|      | Residency                                   |       |               |
| 307  | The Center for                              |       | South         |
|      | Physician Wellbeing                         |       |               |
| 310  | Pediatric Cardiology                        |       | South         |
| 309  | Orlando Urogynecolo                         | gy    | South         |
| 330  | Pre-Testing Evaluation Center               | P3    | Garage        |
| 331  | Pain Medicine                               |       | North         |
| 340  | Orthopedic Surgery                          |       | North         |
| 370  | Patient Garage, No<br>Registration and Lab  | orth, | Cancer        |
| 375  | Imaging/Radiology                           |       | North         |
| 381/ | 389 P3 Garage, No<br>Florida Cancer Specia  |       |               |
| LEV  | EL 4                                        | ELE   | <b>VATOR</b>  |
| 401  | Critical Care Specialis                     | ts    | South         |
| 402  | Advanced Lung Disea                         | ise   | South         |
| 411  | After Hours Clinic<br>ED Follow-up Plastics | , Sur | South<br>gery |
| 439  | Sherman Outpatient<br>Surgery               |       | North         |
| 442  | Pediatric and Adult                         |       | North         |
|      | Heart Surgery                               |       |               |
| 446  | Heart Surgery Center for Neonatal C         | are   | North         |

| 3      | 307 | 309                                              | Girts          |
|--------|-----|--------------------------------------------------|----------------|
|        |     |                                                  | <b>V</b> Valet |
| ?      | LEV | EL 5 ELI                                         | <b>EVATOR</b>  |
| Э      | 501 | Associates in Urology                            | South          |
| 1      | 505 | Physical Medicine and Rehabilitation             | South          |
| 1      | 509 | MEG Lab Offices                                  | South          |
| 1      | 513 | AdventHealth<br>Gynecological Specialists        | South          |
| 1      | 514 | Pediatric Orthopedics                            | South          |
| خ      | 537 | Nephrology Associates                            | North          |
|        | 538 | Rheumatology                                     | North          |
| 1      | 542 | Heart Success Center                             | North          |
| n<br>r | 581 | Florida Center for<br>Pediatric Cellular Therapy | Cancer<br>y    |
| 1      | 586 | Coordinated Care for Kids                        | Cancer         |
|        | 589 | Children's Center for<br>Cancer and Blood Diseas | Cancer<br>ses  |
| 2      | LEV | EL 6 ELI                                         | <b>EVATOR</b>  |
| 1      | 689 | Cancer Institute of Florida                      | Cancer         |
| 1      | LEV | EL 7 ELI                                         | <b>EVATOR</b>  |
| 1      | 783 | AdventHealth<br>Infusion Center Pharmacy         | Cancer<br>y    |
| 1      | 786 | AdventHealth<br>Gynecologic Oncology             | Cancer         |
|        | LEV | EL 8 ELI                                         | <b>EVATOR</b>  |
| n<br>r | 800 | AdventHealth<br>Infusion Center                  | Cancer         |
|        |     |                                                  |                |