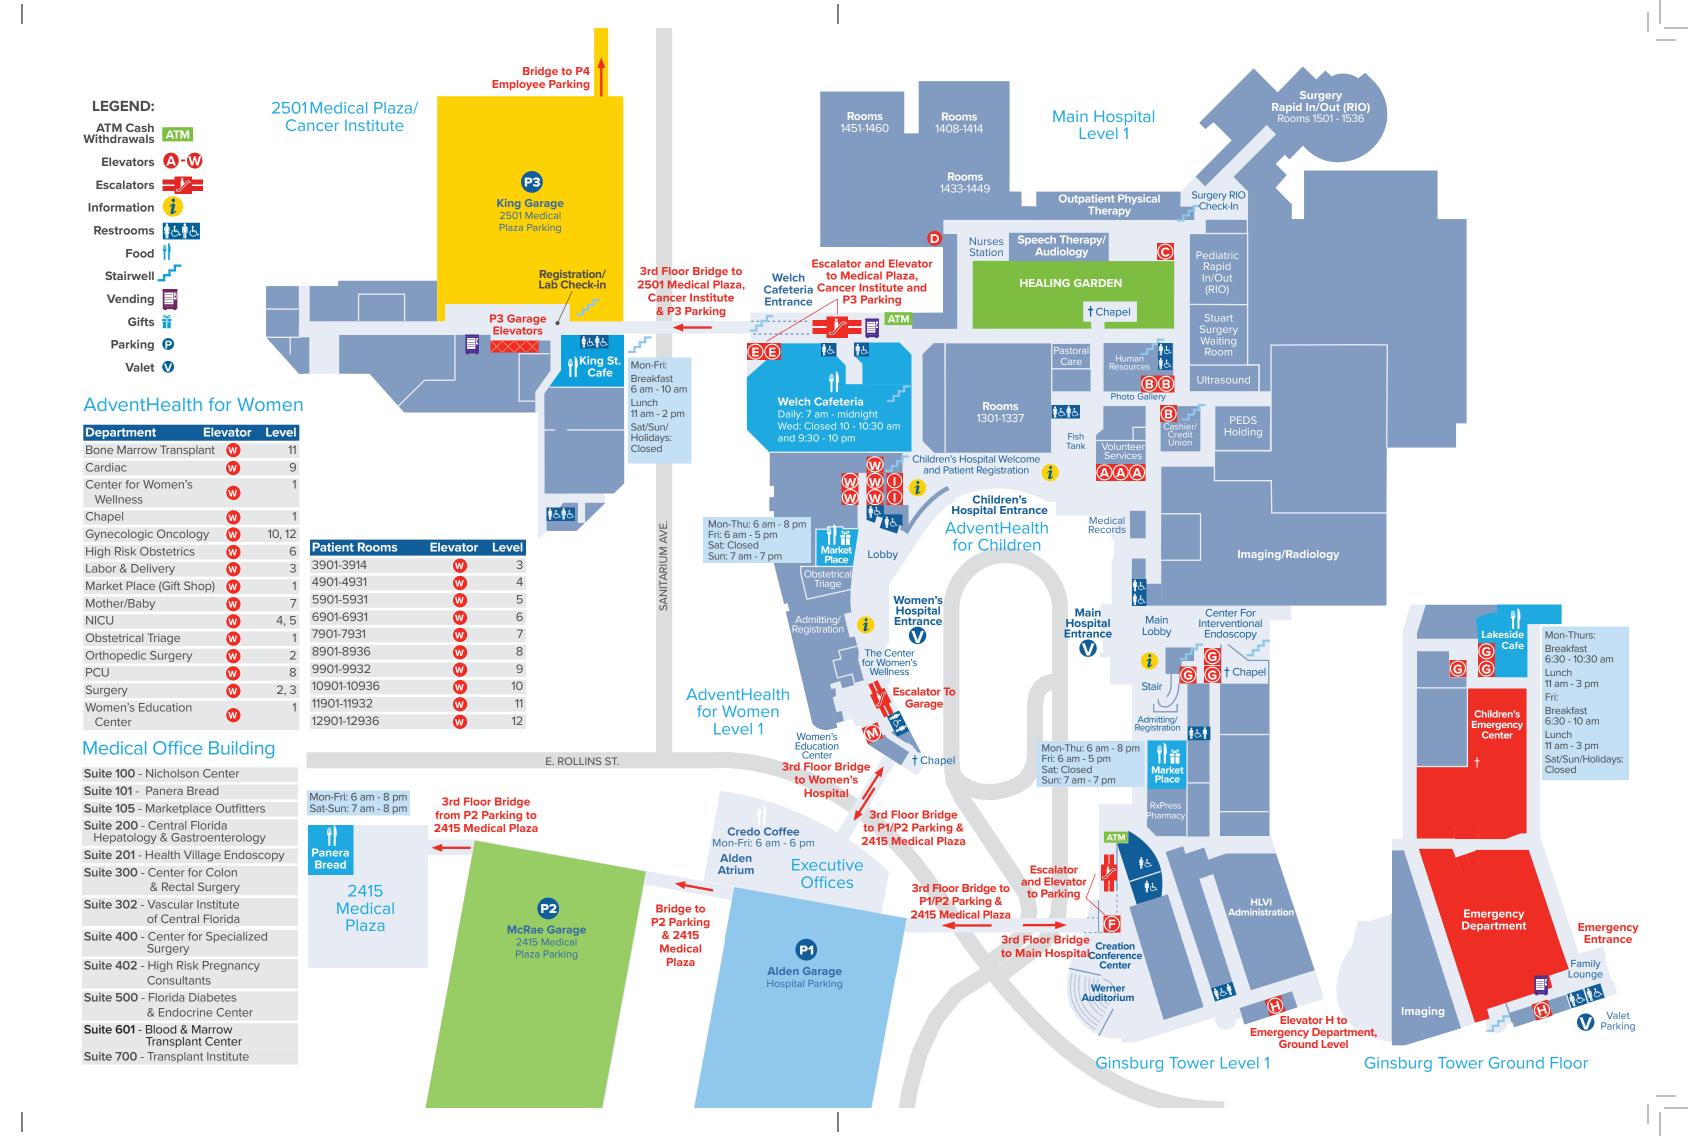

### Main Hospital and AdventHealth for Children

| 1        |
|----------|
| 1-7      |
| -ln 1    |
| Basement |
| 1        |
| 1        |
| eck-in 1 |
| A Ground |
| 1        |
|          |

| Department             | Elevator   | Lev   |
|------------------------|------------|-------|
| Endoscopy              |            |       |
| Executive Offices      | A          |       |
| Human Resources        |            |       |
| Imaging/Radiology      |            |       |
| Innovation Lab         | C          |       |
| Medical Library        | <b>A</b> ( | Grour |
| Medical Records        |            |       |
| Medical Staff Office   | A          |       |
| Med/Surg Unit          |            |       |
| Nursing Administration | n 🔥        |       |
| Physical Therapy       |            |       |

| Department                 | Elevator  | Level  |
|----------------------------|-----------|--------|
| Pastoral Care              |           | 1      |
| Pediatric Rapid In / Out   |           | 1      |
| Rapid In / Out             |           | 1      |
| Security Administration    | (         | Ground |
| Speech Therapy             |           | 1      |
| Stuart Surgery Waiting     | Room      | 1      |
| Ultrasound                 |           | 1      |
| Walt Disney Pavilion       |           | 1      |
| Wound Care<br>Center (HBO) | <b>(3</b> | 3      |
|                            |           |        |

| Patient Rooms | Elevator | Level |
|---------------|----------|-------|
| 1301-1536     |          | 1     |
| 1408-1483     |          | 1     |
| 1501-1536     |          | 1     |
| 2110-2170     | 0        | 2     |
| 2120-2129     | 0        | 2     |
| 2140-2159     | 0        | 1     |
| 2301-2333     | 0        | 2     |
| 2350-2380     | 0        | 2     |
| 2401-2417     | 0        | 2     |
| 2501-2569     | G        | 2     |

| Elevator | Level                      |
|----------|----------------------------|
| В        | 2                          |
| A        | 3                          |
| В        | 3                          |
| G        | 3                          |
| В        | 3                          |
| В        | 3                          |
| В        | 3                          |
| В        | 4                          |
| A        | 5                          |
| 0        | 5                          |
|          | B<br>A<br>B<br>C<br>B<br>B |

| Patient Rooms | Elevator | Level |
|---------------|----------|-------|
| 6201-6300     | A        | 6     |
| 6301-6322     | 0        | 6     |
| 6323-6350     | A        | 6     |
| 7201-7239     | A        | 7     |
| 7300-7322     | 0        | 7     |
| 7323-7359     | B        | 7     |
| 8201-8239     | A        | 8     |
| 9201-9239     | A        | 9     |
| 10201-10239   | A        | 10    |
|               |          |       |

### **Ginsburg Tower**

| Department                     | Leve  |
|--------------------------------|-------|
| Emergency Department           | Groun |
| (Take elevator to 🕕            |       |
| Ground Floor)                  |       |
| Children's Emergency           | Groun |
| Center                         |       |
| Cardio Rehab                   |       |
| Cardiovascular Institute Check | k-In  |
| Cardiovascular Labs            |       |
| Chapel                         |       |
| Chest Pain Observation Unit    |       |
| Creation Conference Center     |       |
| Center for Interventional      |       |
| Endoscopy                      |       |

| Department                | Level  |
|---------------------------|--------|
| Lakeside Cafe             | Ground |
| Main Lobby                | 1      |
| Market Place (Gift Shop)  | 1      |
| Neurosurgery & Neuro PACU | 3      |
| Neuro ICU                 | 11     |
| Neuro Medical             | 9      |
| Neuro Surgical            | 10     |
| Outpatient Pharmacy       | 1      |
| Surgical Transplant Unit  | 12     |
| Surgical PCU              | 14     |
| MOB Access                | 3      |
| P1 and P2 Garage Access   |        |

| Patient Rooms                  | Elevator | Leve |
|--------------------------------|----------|------|
| <b>G</b> 4801- <b>G</b> 4840   | G        | 4    |
| <b>G</b> 5801- <b>G</b> 5840   | G        | ĺ    |
| <b>G</b> 6801- <b>G</b> 6840   | G        | (    |
| <b>G</b> 7801- <b>G</b> 7840   | G        | -    |
| <b>G</b> 8801- <b>G</b> 8840   | G        | 8    |
| <b>G</b> 9801- <b>G</b> 9840   | G        | ć    |
| <b>G</b> 10801- <b>G</b> 10840 | G        | 10   |
| <b>©</b> 11801- <b>©</b> 11840 | G        | 1′   |
| <b>G</b> 12801- <b>G</b> 12840 | G        | 12   |
| <b>@</b> 14801- <b>@</b> 14840 | G        | 14   |
|                                |          |      |