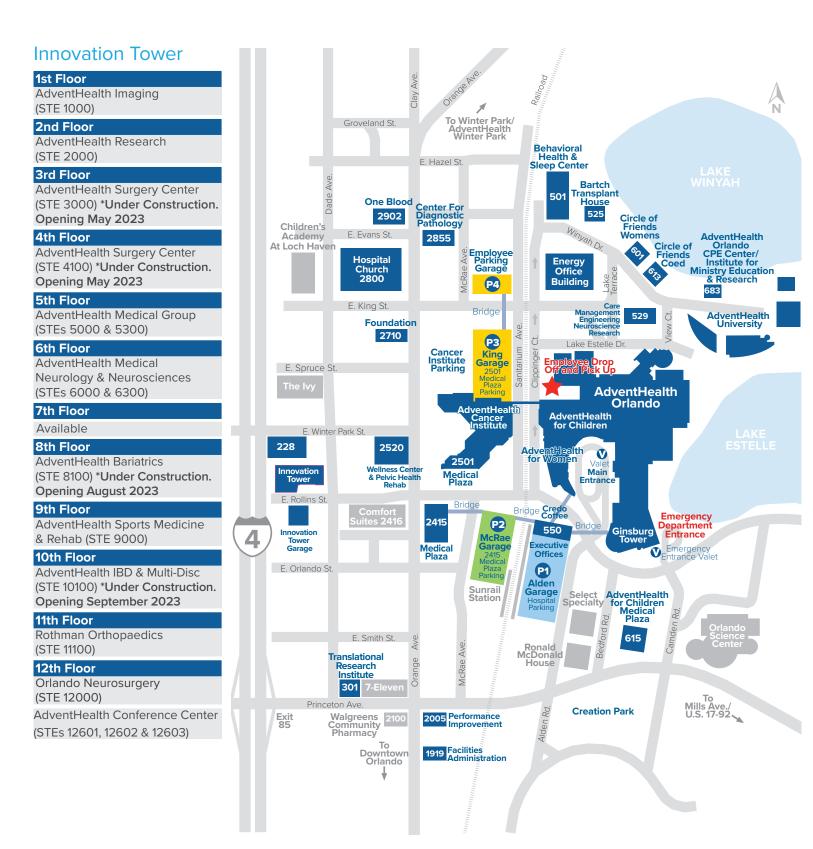

# Health Village

AdventHealth Orlando: 601 E. Rollins Street, Orlando, FL 32803 AdventHealth Cancer Institute and Medical Plaza: 2501 N. Orange Ave., Orlando, FL 32804