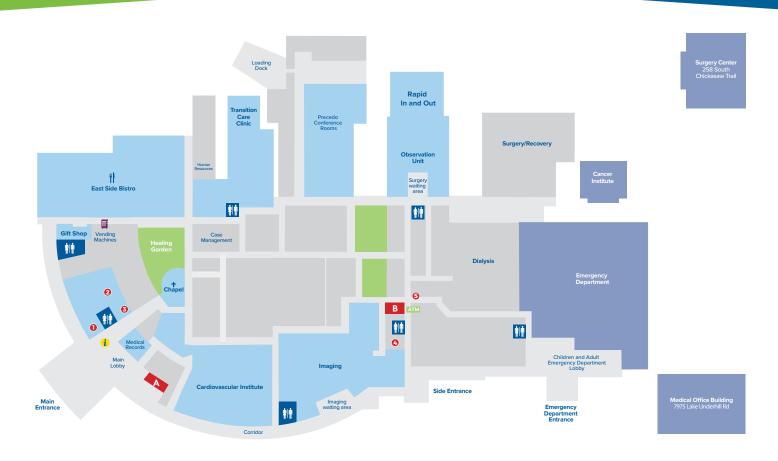

# AdventHealth East Orlando Map

#### KEY:

Patient Registration

**Pre-Admission Services** 

**Outpatient Laboratory** 

AdventHealth Credit Union

**Outpatient Surgery Entry** 

**ATM** 

**ATM** 

Elevators A B

Restrooms

Food

Vending

7727 Lake Underhill Road | Orlando, FL 32822 407-303-8110 | AdventHealth.com