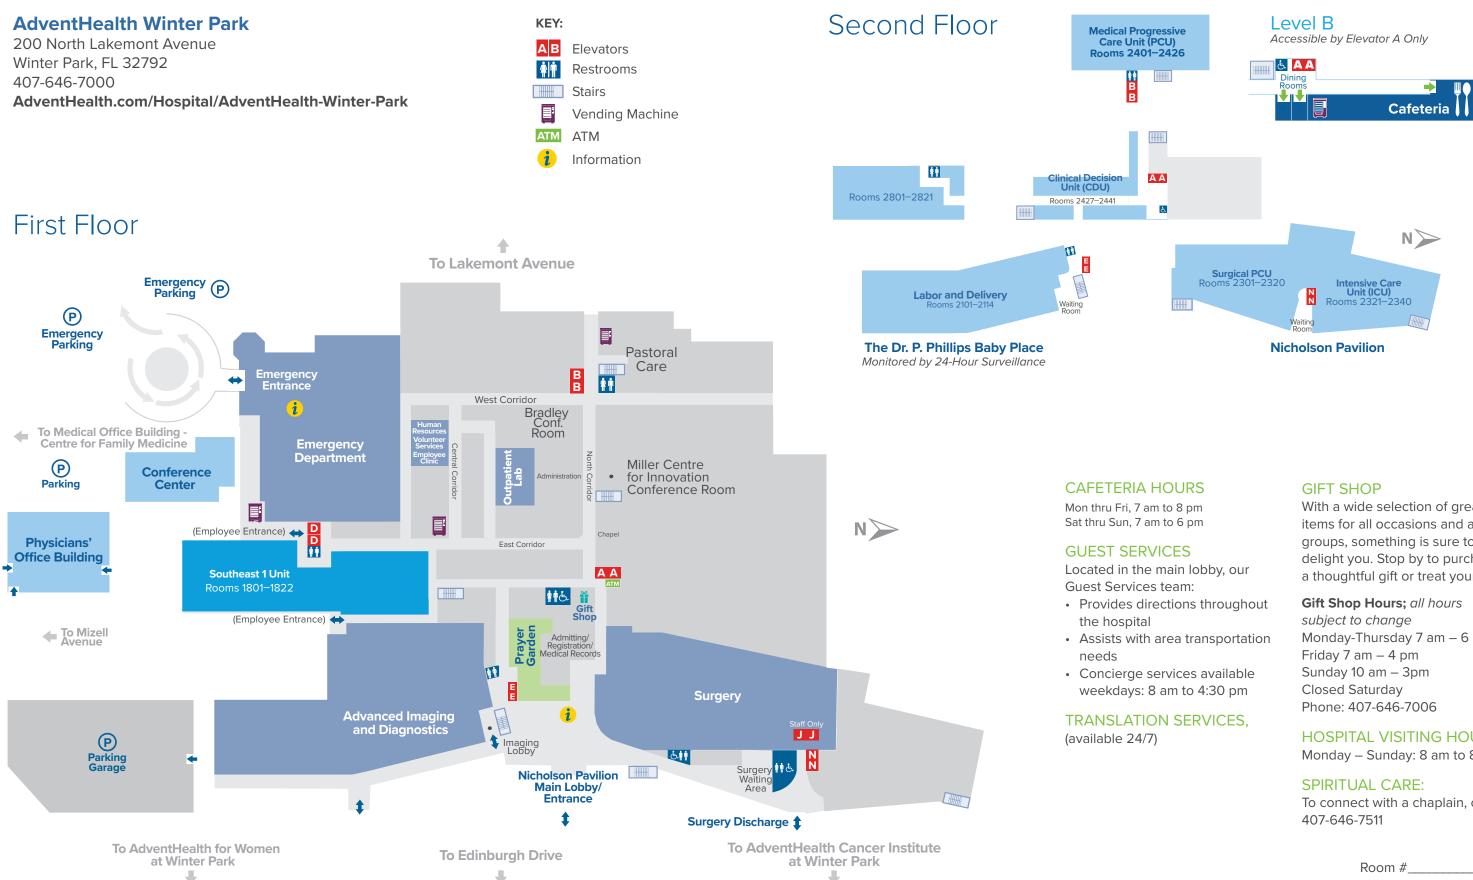

200 North Lakemont Avenue | Winter Park, FL 32792 407-646-7000 AdventHealth.com/Hospital/AdventHealth-Winter-Park

Monday-Thursday 7 am – 6 pm

## HOSPITAL VISITING HOURS

Monday – Sunday: 8 am to 8 pm

To connect with a chaplain, call

| Room | # |
|------|---|
|      |   |

Elevator \_\_\_\_\_

Floor \_\_\_\_\_