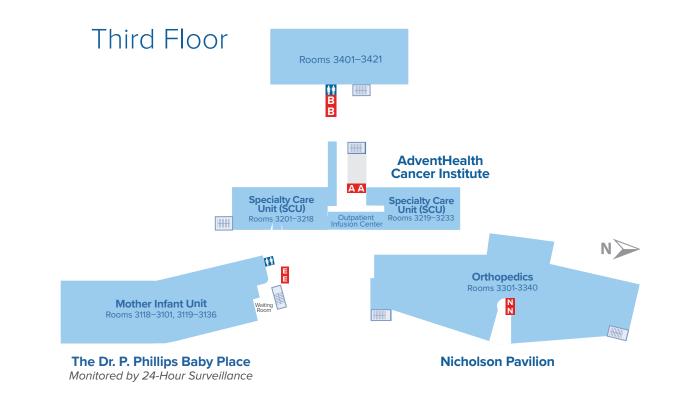

Forth Floor N> Inpatient Rehabilitation Body Restoring Center Rooms 4301-4330 N N

Fifth Floor

**KEY**: AΒ Elevators **†**|† Restrooms Stairs

AdventHealth complies with applicable federal civil rights laws and does not discriminate on the basis of race, color, national origin, age, disability or sex.