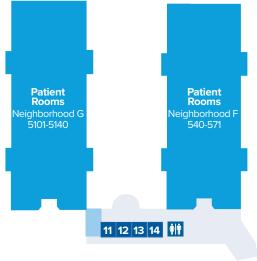

### Fifth Floor

PATIENT ROOMS Neighborhood F 540-571 ....... Elevators 11, 12, 13 and 14 Neighborhood G 5101-5140...... Elevators 11, 12, 13, and 14

AdventHealth complies with applicable federal civil rights laws and does not discriminate on the basis of race, color, national origin, age, disability or sex.