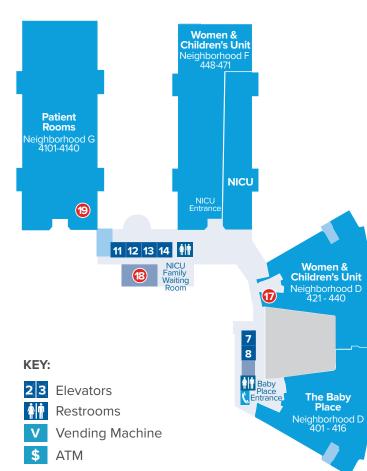

#### PATIENT ROOMS

Neighborhood D 401-440 ...... Elevators 7 and 8 Neighborhood F 448-471....Elevators 7, 8, 11, 12, 13 and 14 Neighborhood G 4101-4140....Elevators 7, 8, 11, 12, 13 and 14