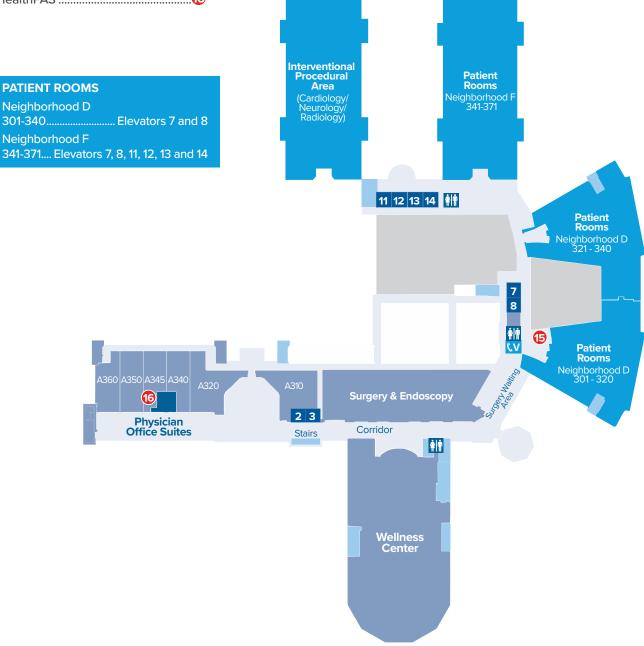

ecutive Health  | . <b>D</b> |
| Sand Dollar Conference Room    | 2          |
| Starfish Conference Room       | B          |
| Seahorse Conference Room       | .1         |
|                                |            |



### **Services**

### **Seasons Café**

Open daily 7 am to 8 pm Breakfast: 7 am to 9:30 am Lunch: 11 am to 2 pm Dinner: 5 pm to 8 pm

Grab and Go items available throughout the day.

### PharmaCare Center Pharmacy

Full-service drug store and wellness center located in the lobby.

Monday to Friday: 8:30 am to 7 pm Saturday and Sunday: 11 am to 6 pm

407-303-4005 407-303-4305 FAX

#### **Market Place Gift Shop**

Monday to Thursday: 7 am to 8 pm Friday: 7 am to 5 pm Sunday: 12 pm to 4 pm **Closed Saturday** 

407-303-4376

## Third Floor

ICU Family Waiting Area.....



#### **Guest Services**

Located in the main lobby, our Guest Services team:

- Provides directions throughout the hospital
- Assists with area transportation needs
- Concierge services

KEY:



## Fourth Floor

| GYN Observation Rooms      |
|----------------------------|
| Lighthouse Conference Room |
| Dolphin Conference Room    |

#### PATIENT ROOMS

Neighborhood D 401-440 ...... Elevators 7 and 8 Neighborhood F 448-471....Elevators 7, 8, 11, 12, 13 and 14 Neighborhood G 4101-4140....Elevators 7, 8, 11, 12, 13 and 14



### Fifth Floor

PATIENT ROOMS Neighborhood F 540-571 ....... Elevators 11, 12, 13 and 14 Neighborhood G 5101-5140...... Elevators 11, 12, 13, and 14



AdventHealth complies with applicable federal civil rights laws and does not discriminate on the basis of race, col