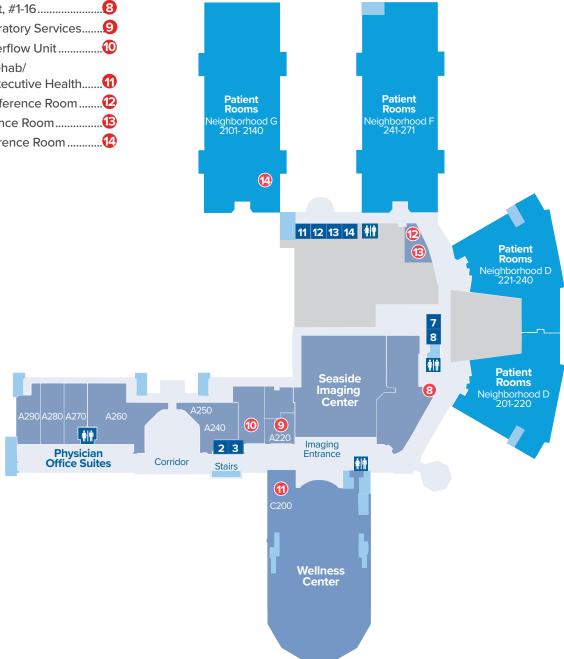

## Second Floor

| Observation Unit, #1-16        | .8         |
|--------------------------------|------------|
| Outpatient Laboratory Services | 9          |
| Observation Overflow Unit      | .0         |
| Sports Med & Rehab/            |            |
| AdventHealth Executive Health  | . <b>D</b> |
| Sand Dollar Conference Room    | 2          |
| Starfish Conference Room       | B          |
| Seahorse Conference Room       | .1         |
|                                |            |