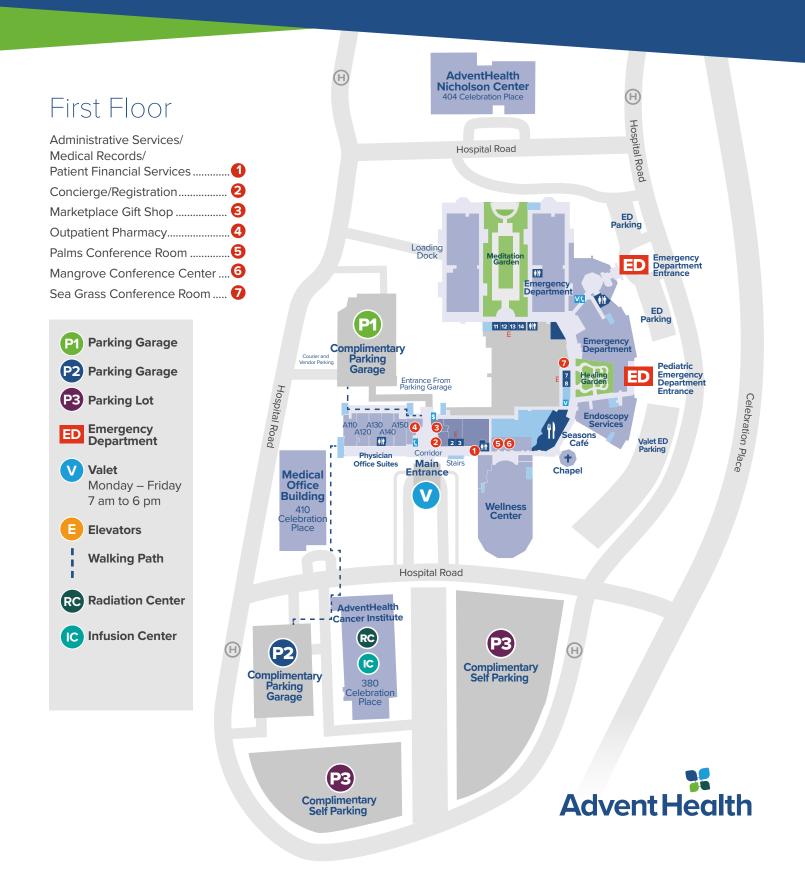

### **Services**

### **Seasons Café**

Open daily 7 am to 8 pm Breakfast: 7 am to 9:30 am Lunch: 11 am to 2 pm Dinner: 5 pm to 8 pm

Grab and Go items available throughout the day.

### PharmaCare Center Pharmacy

Full-service drug store and wellness center located in the lobby.

Monday to Friday: 8:30 am to 7 pm Saturday and Sunday: 11 am to 6 pm

407-303-4005 407-303-4305 FAX

#### **Market Place Gift Shop**

Monday to Thursday: 7 am to 8 pm Friday: 7 am to 5 pm Sunday: 12 pm to 4 pm **Closed Saturday** 

407-303-4376

#### **Guest Services**

Located in the main lobby, our Guest Services team:

- Provides directions throughout the hospital
- Assists with area transportation needs
- Concierge services

KEY: