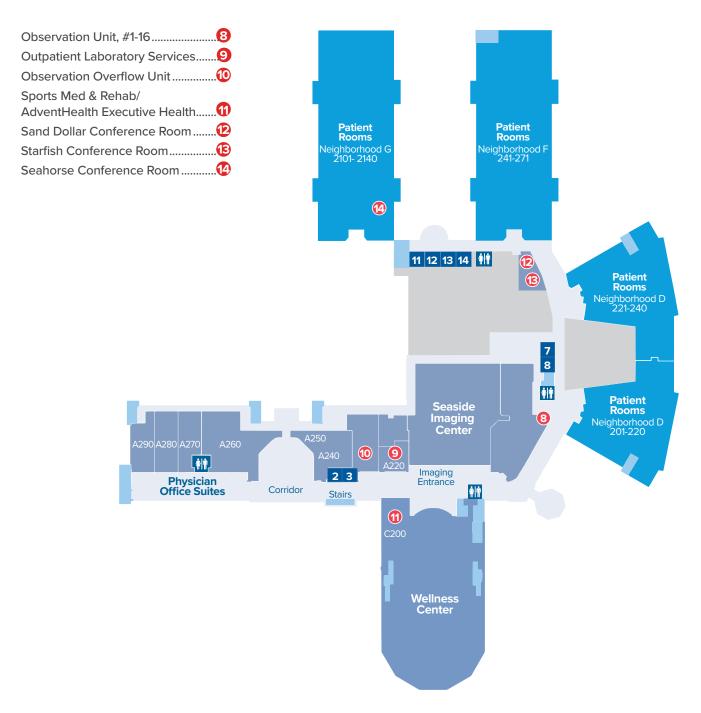

# AdventHealth Celebration

A part of AdventHealth Orlando

### First Floor Administrative Services/ Medical Records/ **Emergency** Patient Financial Services ......1 Department Meditation Emergency Department Concierge/Registration...... 2 **Entrance** Garden Marketplace Gift Shop ...... 3 前 Outpatient Pharmacy.....4 Palms Conference Room ......5 Mangrove Conference Center .... 6 Sea Grass Conference Room ..... 7 11 12 13 14 Emergency Department 7 **Pediatric** 7 8 Healing **Emergency** Garden Department Entrance Entrance From Parking Garage Cardiovascular Services 1 1 5 6 φĺή. 2 3 Physician Office Suites Corridor Stairs Main Entrance **Medical Office Building** 410 Celebration Wellness Center **Place**



## Second Floor



### **Services**

#### **Seasons Café**

Open daily 7 am to 8 pm Breakfast: 7 am to 9:30 am Lunch: 11 am to 2 pm Dinner: 5 pm to 8 pm

Grab and Go items available throughout the day.

### **PharmaCare Center Pharmacy**

Full-service drug store and wellness center located in the lobby.

Monday to Friday: 8:30 am to 7 pm Saturday and Sunday: 11 am to 6 pm

407-303-4005 407-303-4305 FAX

#### **Market Place Gift Shop**

Monday to Thursday: 7 am to 8 pm Friday: 7 am to 5 pm Sunday: 12 pm to 4 pm Closed Saturday

407-303-4376

# Third Floor



### **Guest Services**

Located in the main lobby, our Guest Services team:

- Provides directions throughout the hospital
- · Assists with area transportation needs
- · Concierge services

| $\mathbf{L}$ | $=$ $\vee$ |
|--------------|------------|
| $