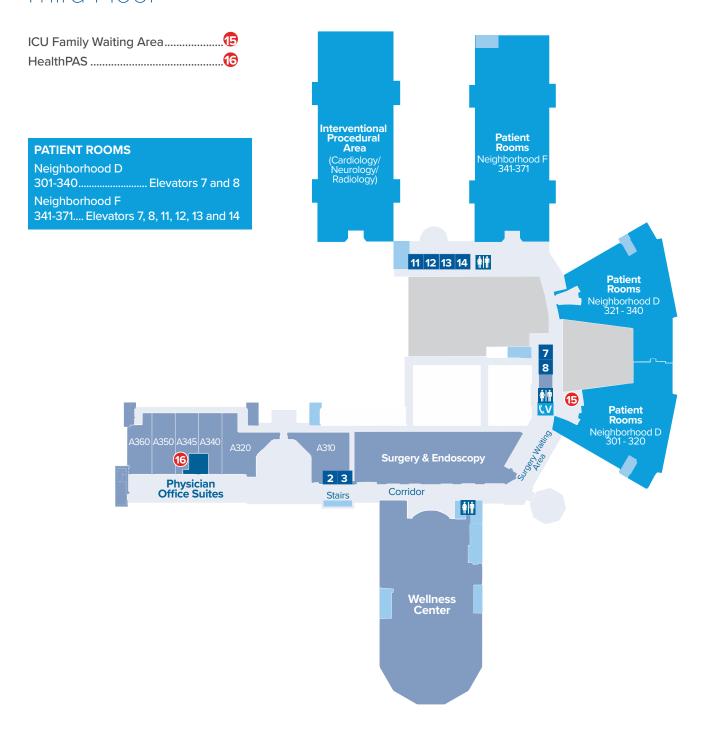

# Third Floor

### Fourth Floor

GYN Observation Rooms .......

Lighthouse Conference Room ......

Dolphin Conference Room ......

### **PATIENT ROOMS**

Neighborhood D

401-440 ..... Elevators 7 and 8

Neighborhood F

448-471....Elevators 7, 8, 11, 12, 13 and 14

Neighborhood G

4101-4140....Elevators 7, 8, 11, 12, 13 and 14