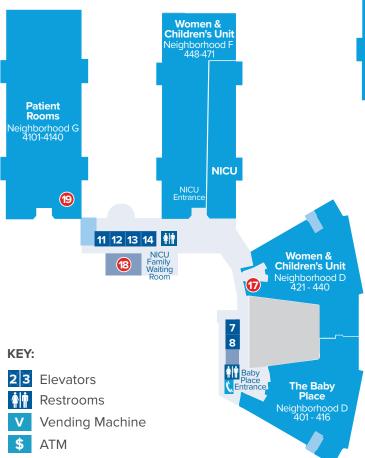

### Fourth Floor

GYN Observation Rooms .......

Lighthouse Conference Room ......

Dolphin Conference Room ......

### **PATIENT ROOMS**

Neighborhood D

401-440 ..... Elevators 7 and 8

Neighborhood F

448-471....Elevators 7, 8, 11, 12, 13 and 14

Neighborhood G

4101-4140....Elevators 7, 8, 11, 12, 13 and 14