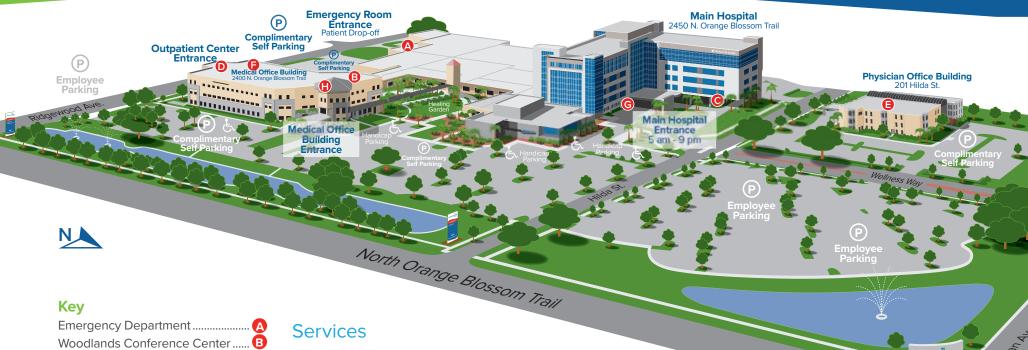

# AdventHealth Kissimmee

**Campus Map** 

Cocina 8 ...... Outpatient Center .....

Endoscopy

- Outpatient Imaging
- Outpatient Lab

 Wound Care and Hyperbaric Medicine

Medical Office Building..... Sports Med & Rehab

OR/Surgery Patient Pick Up ...... G Retail Pharmacy ...... H